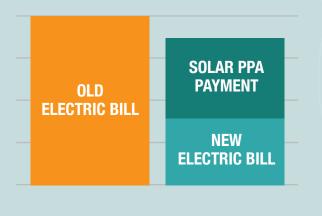

## Save on Electricity Every Month

#### **Example PPA Saving Calculations**

If your Energy rate is 50c/kW (Variable) with your supplier and your PPA is 20c/kWH (fixed), your Savings can be calculated like this:

#### Current Bill based on 100,000kW of Electricity Consumption without PPA. GRID SUPPLY:

100,000kWh x 50c / kWh = €50,000 Plus VAT + Other Charges / Annum payable to the Energy Supplier.

#### Current Bill mixed with PPA on 100,000kW of Electricity Consumption.

#### **GRID SUPPLY:**

55,000kWh x 50c / kWh = €25,000 Plus VAT + Other Charges / Annum payable to the Energy Supplier.

#### **GREEN SOLAR SUPPLY:**

45,000kWh x 20c / kWh = €9,000 Plus VAT + NO Other Charges / Annum payable to the PPA Supplier.

#### YOUR FIRST YEAR SAVINGS

€50,000 paid last year - €25,000 for Energy Supplier - €9000 for Green Solar (PPA) Supplier = You will Save €16,000 per Annum in the First Year alone.